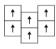

T SPECIFICATIONS**

Style Name CHROME SQ

Construction Tufted Textured Loop Pile

Yarn System 100% Nylon 6,0

Dye Method 100% Solution Dyed

Gauge 1/10"

Production Weight 24 oz psy

Total Thickness 7.00mm

Backing FlexiBac

Tile Size 50cm x 50cm

**CHROME SQ** 

## **PERFORMANCE SPECIFICATIONS**

Radiant Panel ASTM E 648 Class 1

Smoke Density ASTM E 662 Less than 450
Static Propensity AATCC 134 Less than 3.5KV

Colour Fastness to Light

Colour Fastness to Rubbing/Crocking

AATCC 16E ≥4

AATCC 165 ≥4

Dimensional Stability

AACHEN ≤0.2%

Foot Traffic Recommendation TARR

Antimicrobial

AATCC 16E ≥4

AACHEN ≤0.2%

Heavy Commercial

Health Guard

Certificates Singapore Green Label Certification

Singapore Green Building Product Certification (4 ticks)

## RECOMMENDED INSTALLATION METHOD







1/4 Turn Ashlar

Brick