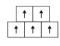

SPECIFICATIONS**

Style Name CHROME SQ

Construction Tufted Textured Loop Pile

Yarn System 100% Nylon 6,0

Dye Method 100% Solution Dyed

Gauge 1/10"

Production Weight 24 oz psy

Total Thickness 7.00mm

Backing FlexiBac

Tile Size 50cm x 50cm

**CHROME SQ** 

## **PERFORMANCE SPECIFICATIONS**

Radiant Panel ASTM E 648 Class 1

Smoke Density ASTM E 662 Less than 450
Static Propensity AATCC 134 Less than 3.5KV

Colour Fastness to Light

Colour Fastness to Rubbing/Crocking

AATCC 16E ≥4

AATCC 165 ≥4

Dimensional Stability

AACHEN ≤0.2%

Foot Traffic Recommendation TARR

Antimicrobial

AATCC 16E ≥4

AACHEN ≤0.2%

Heavy Commercial

Health Guard

Certificates Singapore Green Label Certification

Singapore Green Building Product Certification (4 ticks)

## RECOMMENDED INSTALLATION METHOD







1/4 Turn Ashlar

Brick