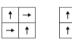

UCT SPECIFICATIONS**

Style Name CHROME SQ

Construction Tufted Textured Loop Pile

Yarn System 100% Nylon 6,0

Dye Method 100% Solution Dyed

Gauge 1/10"

Production Weight 24 oz psy

Total Thickness 7.00mm

Backing FlexiBac

Tile Size 50cm x 50cm

**CHROME SQ** 

## **PERFORMANCE SPECIFICATIONS**

Radiant Panel ASTM E 648 Class 1

Smoke Density ASTM E 662 Less than 450
Static Propensity AATCC 134 Less than 3.5KV

Colour Fastness to Light

Colour Fastness to Rubbing/Crocking

AATCC 16E ≥4

AATCC 165 ≥4

Dimensional Stability

AACHEN ≤0.2%

Foot Traffic Recommendation TARR

Antimicrobial

AATCC 16E ≥4

AACHEN ≤0.2%

Heavy Commercial

Health Guard

Certificates Singapore Green Label Certification

Singapore Green Building Product Certification (4 ticks)

## RECOMMENDED INSTALLATION METHOD







1/4 Turn Ashlar

Brick