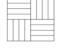

ATURAL EVOLUTION

## **PRODUCT SPECIFICATIONS**

Style Name Natural Evolution Plank

Construction Tip Shear

Fiber Vinicolor & Plencolor Nylon 6

 Stitches
 10 per inch

 Pile Height
 5.5-7.5mm

 Pile Weight
 32 oz psy

 Backing
 ComfortBac v2

 Tile size
 25cm x 100cm

 Packing
 20pcs = 5 sm/box



## PERFORMANCE SPECIFICATIONS

Radiant Panel ASTM E 648 Class 1

Smoke Density ASTM E 662 Less than 450
Static Propensity AATCC 134 Less than 3.5KV

Colour Fastness to Light AATCC 16E ≥4

Colour Fastness to Rubbing/Crocking AATCC 165 ≥4

Dimensional Stability AACHEN ≤0.2%

Foot Traffic Recommendation TARR Heavy Commercial

Antimicrobial Health Guard

Certificates Singapore Green Label Certification

Singapore Green Building Product Certification (4 ticks)

## RECOMMENDED INSTALLATION METHOD





Ashlar Herringbone

Basketweave