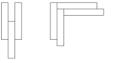

NATURAL EVOLUTION

## **PRODUCT SPECIFICATIONS**

Style Name Natural Evolution Plank

Construction Tip Shear

Fiber Vinicolor & Plencolor Nylon 6

 Stitches
 10 per inch

 Pile Height
 5.5-7.5mm

 Pile Weight
 32 oz psy

 Backing
 ComfortBac v2

 Tile size
 25cm x 100cm

 Packing
 20pcs = 5 sm/box



## PERFORMANCE SPECIFICATIONS

Radiant Panel ASTM E 648 Class 1

Smoke Density ASTM E 662 Less than 450
Static Propensity AATCC 134 Less than 3.5KV

Colour Fastness to Light AATCC 16E ≥4

Colour Fastness to Rubbing/Crocking AATCC 165 ≥4

Dimensional Stability AACHEN ≤0.2%

Foot Traffic Recommendation TARR Heavy Commercial

Antimicrobial Health Guard

Certificates Singapore Green Label Certification

Singapore Green Building Product Certification (4 ticks)

## RECOMMENDED INSTALLATION METHOD





Ashlar Herringbone

Basketweave