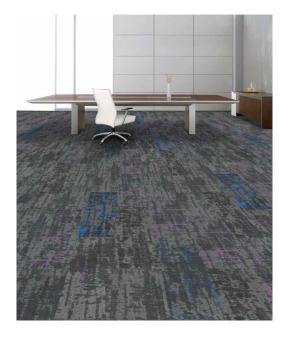

## **SPARKLE / SPARKLING FOLIAGE**

## **PRODUCT SPECIFICATIONS**

Style Name Sparkle Plank

Style Name Sparkling Foliage Plank

Construction Tip Shear

Fiber 100% Universal Nylon 6

 Stitches
 10 per inch

 Pile Height
 5.0-8.0mm

 Pile Weight
 25 oz psy

 Backing
 ComfortBac v2

 Tile size
 25cm x 100cm

 Packing
 20pcs = 5 sm/box