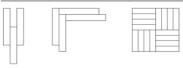

**

Style Name Sparkle Plank

Style Name Sparkling Foliage Plank

Construction Tip Shear

Fiber 100% Universal Nylon 6

 Stitches
 10 per inch

 Pile Height
 5.0-8.0mm

 Pile Weight
 25 oz psy

 Backing
 ComfortBac v2

 Tile size
 25cm x 100cm

 Packing
 20pcs = 5 sm/box



## **PERFORMANCE SPECIFICATIONS**

Radiant Panel ASTM E 648 Class 1

Smoke Density ASTM E 662 Less than 450
Static Propensity AATCC 134 Less than 3.5KV

Colour Fastness to Light

Colour Fastness to Rubbing/Crocking

AATCC 16E ≥4

Colour Fastness to Rubbing/Crocking

AATCC 165 ≥4

Dimensional Stability

AACHEN ≤0.2%

Foot Traffic Recommendation TARR

Antimicrobial

Health Guard

Certificates Singapore Green Label Certification

Singapore Green Building Product Certification (4 ticks)

## RECOMMENDED INSTALLATION METHOD



Ashlar Herringbone Basketweave