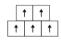

## **BLUESTONE SQ**

## **PRODUCT SPECIFICATIONS**

Style Name BLUESTONE SQ

Construction Multi - Level Pattern Loop Pile

Yarn System 100% Nylon 6,0

Dye Method 100% Solution Dyed

Gauge 1/12"
Production Weight 22 oz psy

Total Thickness 7.00mm / 6.00mm

Backing FlexiBac / ComfortBac v2

Tile Size 50cm x 50cm



## **PERFORMANCE SPECIFICATIONS**

Radiant Panel ASTM E 648 Class 1

Smoke Density ASTM E 662 Less than 450
Static Propensity AATCC 134 Less than 3.5KV

Colour Fastness to Light

Colour Fastness to Rubbing/Crocking

AATCC 16E ≥4

AATCC 165 ≥4

Dimensional Stability

AACHEN ≤0.2%

Heavy Commercial

Antimicrobial

Health Guard

Certificates Singapore Green Label Certification

Singapore Green Building Product Certification (4 ticks)

## RECOMMENDED INSTALLATION METHOD







1/4 Turn

Ashlar

Brick