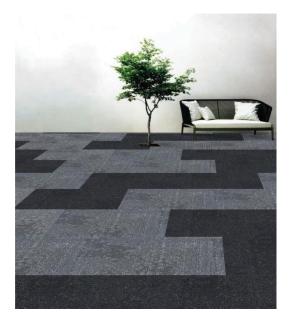

## **BLUESTONE SQ**

## **PRODUCT SPECIFICATIONS**

Style Name BLUESTONE SQ

Construction Multi - Level Pattern Loop Pile

Yarn System 100% Nylon 6,0

Dye Method 100% Solution Dyed

Gauge 1/12"
Production Weight 22 oz psy

Total Thickness 7.00mm / 6.00mm

Backing FlexiBac / ComfortBac v2

Tile Size 50cm x 50cm