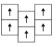

## **BLUESTONE SQ**

## **PRODUCT SPECIFICATIONS**

Style Name BLUESTONE SQ

Construction Multi - Level Pattern Loop Pile

Yarn System 100% Nylon 6,0

Dye Method 100% Solution Dyed

Gauge 1/12"
Production Weight 22 oz psy

Total Thickness 7.00mm / 6.00mm

Backing FlexiBac / ComfortBac v2

Tile Size 50cm x 50cm



## **PERFORMANCE SPECIFICATIONS**

Radiant Panel ASTM E 648 Class 1

Smoke Density ASTM E 662 Less than 450
Static Propensity AATCC 134 Less than 3.5KV

Colour Fastness to Light

Colour Fastness to Rubbing/Crocking

AATCC 16E ≥4

AATCC 165 ≥4

Dimensional Stability

AACHEN ≤0.2%

Heavy Commercial

Antimicrobial

Health Guard

Certificates Singapore Green Label Certification

Singapore Green Building Product Certification (4 ticks)

## RECOMMENDED INSTALLATION METHOD







1/4 Turn

Ashlar

Brick