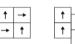

## **BLUESTONE SQ**

## **PRODUCT SPECIFICATIONS**

Style Name BLUESTONE SQ

Construction Multi - Level Pattern Loop Pile

Yarn System 100% Nylon 6,0

Dye Method 100% Solution Dyed

Gauge 1/12"
Production Weight 22 oz psy

Total Thickness 7.00mm / 6.00mm

Backing FlexiBac / ComfortBac v2

Tile Size 50cm x 50cm



## **PERFORMANCE SPECIFICATIONS**

Radiant Panel ASTM E 648 Class 1

Smoke Density ASTM E 662 Less than 450
Static Propensity AATCC 134 Less than 3.5KV

Colour Fastness to Light

Colour Fastness to Rubbing/Crocking

AATCC 16E ≥4

AATCC 165 ≥4

Dimensional Stability

AACHEN ≤0.2%

Heavy Commercial

Antimicrobial

Health Guard

Certificates Singapore Green Label Certification

Singapore Green Building Product Certification (4 ticks)

## RECOMMENDED INSTALLATION METHOD







1/4 Turn

Ashlar

Brick