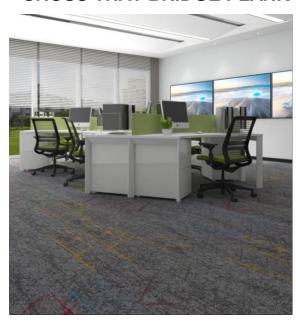

## **PRODUCT SPECIFICATIONS**

Style Name CROSS THAT BRIDGE PLANK

Construction Tufted Multi-Level Pattern Loop Pile

Yarn System 100% Nylon 6,0

Dye Method 100% Solution Dyed

Gauge 1/12"
Production Weight 21 oz psy

Total Thickness 6.00mm +/- 0.5mm
Backing ComfortBac v2

Tile Size 25cm x 100cm (6sm/ctn)

## **CROSS THAT BRIDGE PLANK**



## **PERFORMANCE SPECIFICATIONS**

Radiant Panel ASTM E 648 Class 1

Smoke Density ASTM E 662 Less than 450
Static Propensity AATCC 134 Less than 3.5KV

Colour Fastness to Light

Colour Fastness to Rubbing/Crocking

AATCC 16E ≥4

AATCC 165 ≥4

Dimensional Stability

AACHEN ≤0.2%

Heavy Commercial

Antimicrobial

Health Guard

Certificates Singapore Green Label Certification

Singapore Green Building Product Certification (4 ticks)

## RECOMMENDED INSTALLATION METHOD





Ashlar Heri

Herringbone

Basketweave