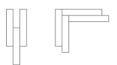

PECIFICATIONS**

Style Name CROSS THAT BRIDGE PLANK

Construction Tufted Multi-Level Pattern Loop Pile

Yarn System 100% Nylon 6,0

Dye Method 100% Solution Dyed

Gauge 1/12"
Production Weight 21 oz psy

Total Thickness 6.00mm +/- 0.5mm
Backing ComfortBac v2

Tile Size 25cm x 100cm (6sm/ctn)

## **CROSS THAT BRIDGE PLANK**



## **PERFORMANCE SPECIFICATIONS**

Radiant Panel ASTM E 648 Class 1

Smoke Density ASTM E 662 Less than 450
Static Propensity AATCC 134 Less than 3.5KV

Colour Fastness to Light

Colour Fastness to Rubbing/Crocking

AATCC 16E ≥4

AATCC 165 ≥4

Dimensional Stability

AACHEN ≤0.2%

Heavy Commercial

Antimicrobial

Health Guard

Certificates Singapore Green Label Certification

Singapore Green Building Product Certification (4 ticks)

## RECOMMENDED INSTALLATION METHOD





Ashlar Heri

Herringbone

Basketweave