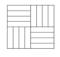

CIFICATIONS**

Style Name CROSS THAT BRIDGE PLANK

Construction Tufted Multi-Level Pattern Loop Pile

Yarn System 100% Nylon 6,0

Dye Method 100% Solution Dyed

Gauge 1/12"
Production Weight 21 oz psy

Total Thickness 6.00mm +/- 0.5mm
Backing ComfortBac v2

Tile Size 25cm x 100cm (6sm/ctn)

## **CROSS THAT BRIDGE PLANK**



## **PERFORMANCE SPECIFICATIONS**

Radiant Panel ASTM E 648 Class 1

Smoke Density ASTM E 662 Less than 450
Static Propensity AATCC 134 Less than 3.5KV

Colour Fastness to Light

Colour Fastness to Rubbing/Crocking

AATCC 16E ≥4

AATCC 165 ≥4

Dimensional Stability

AACHEN ≤0.2%

Heavy Commercial

Antimicrobial

Health Guard

Certificates Singapore Green Label Certification

Singapore Green Building Product Certification (4 ticks)

## RECOMMENDED INSTALLATION METHOD





Ashlar Heri

Herringbone

Basketweave