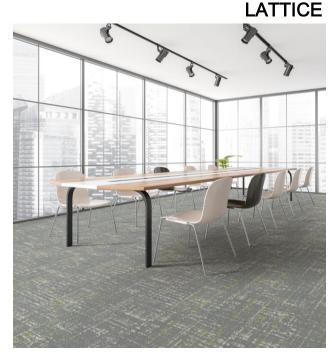

## PRODUCT SPECIFICATIONS

| Style Name   |
|--------------|
| Construction |
| Fiber        |
| Stitches     |
| Pile Height  |
| Pile Weight  |
| Backing      |
| Tile size    |
| Packing      |

Lattice Plank Multi - Level Loop Universal Nylon 6 7 per inch 4.5-7.5mm 25 oz / yd² ComfortBac v2 25cm x 100cm 20pcs = 5 sm/box