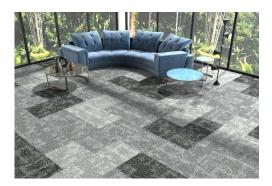

## HUES BOARD SQ

## **PRODUCT SPECIFICATIONS**

Style Name Construction Yarn System Dye Method Gauge Production Weight Total Thickness Backing Tile Size Packing HUES BOARD SQ Tufted Multi-Level Pattern Loop Pile 100% Nylon 6,0 100% Solution Dyed 1/12" 20 oz psy 6.00mm +/- 0.5mm FlexiBac 50cm x 50cm 20pcs/ctn