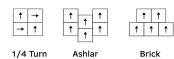

BOARD SQ

## **PRODUCT SPECIFICATIONS**

Style Name Construction Yarn System Dye Method Gauge Production Weight Total Thickness Backing Tile Size Packing HUES BOARD SQ Tufted Multi-Level Pattern Loop Pile 100% Nylon 6,0 100% Solution Dyed 1/12" 20 oz psy 6.00mm +/- 0.5mm FlexiBac 50cm x 50cm 20pcs/ctn



## **PERFORMANCE SPECIFICATIONS**

Radiant Panel Smoke Density Static Propensity Colour Fastness to Light Colour Fastness to Rubbing/Crocking Dimensional Stability Foot Traffic Recommendation TARR Antimicrobial Certificates ASTM E 648 Class 1 ASTM E 662 Less than 450 AATCC 134 Less than 3.5KV AATCC 16E ≥4 AATCC 165 ≥4 AACHEN ≤0.2% Heavy Commercial Health Guard Singapore Green Label Certification Singapore Green Building Product Certification (4 ticks)

## RECOMMENDED INSTALLATION METHOD