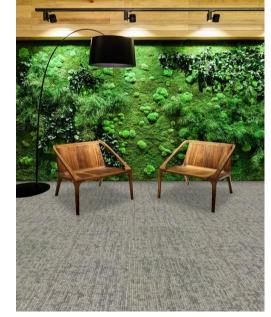

## **PRODUCT SPECIFICATIONS**

Style Name CADENCE SQ

Construction Multi-Level Pattern Loop

Yarn System 100% Nylon 6,0

Dye Method 80% Solution Dyed / 20% Space Dyed

Gauge 1/12"
Production Weight 20 oz psy
Total Thickness 6.0mm

Backing ComfortBac v2
Tile Size 50cm x 50cm