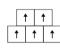

## RECOMMENDED INSTALLATION METHOD

| †        | <b>→</b> |
|----------|----------|
| <b>→</b> | 1        |

**CADENCE SQ** 

1/4 Turn

Ashlar

Brick