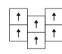

## RECOMMENDED INSTALLATION METHOD

| †        | <b>→</b> |
|----------|----------|
| <b>→</b> | 1        |

**CADENCE SQ** 

1/4 Turn

Ashlar

Brick